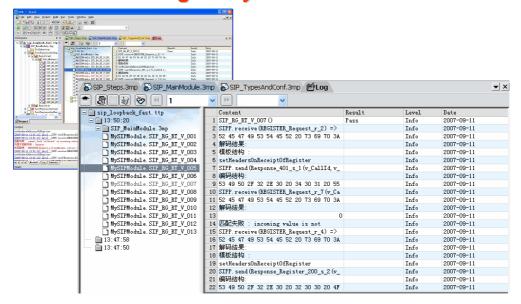

3 Codes Debugger
- ✓ TTCN-3 Message tracking, Log recording and analysis
- √ Supports ASN.1
- ✓ Supports WSDL, IDL data type mapping to TTCN-3
- ✓ Supports BER,PER,XER, Huawei self-customized TLV and text Codec
- ✓ Supports around 27 SUT adaptors like TCP、UDP、E1 and so on
- ✓ Data Template definition supported through Message Editor

HUAWEI TECHNOLOGIES CO., LTD.

Page 9



## **Extensions to TTCN-3@Huawei**

- ◆ Embedded TCL Script in TTCN-3 test suite
- Global variables supported in TTCN-3
- "map" command extended to support more parameters
- ◆ Supported C++ like Exception Handling mechanism
- Extended encoding and decoding interface in TTCN-3
- ......



HUAWEI TECHNOLOGIES CO., LTD.



#### **GTR TTCN-3 IDE**



HUAWEI TECHNOLOGIES CO., LTD.

Page 11



## **GTR TTCN-3 Log Analysis**



HUAWEI TECHNOLOGIES CO., LTD.

**W** HUAWEI

# **GTR TTCN-3 Test Report generation**



HUAWEI TECHNOLOGIES CO., LTD.

Page 13



## **GTR-TTCN-3 Application**

#### Application Area

- Protocol Conformance testing
- Functional testing
- Web service testing
- API testing
- Simulation of communication system



#### Application Products

- Software and Service
- Wireless
- Access network
- Core network

**W** HUAWEI

HUAWEI TECHNOLOGIES CO., LTD.

#### **GTR Achievements**

- Over 200,000 test cases running based on GTR
- Over 100 product testing teams using GTR as basic testing platform
- Over 1500 GTR licenses issued till now



HUAWEI TECHNOLOGIES CO., LTD.

Page 15



# **Huawei's success using TTCN-3**



- Good experience in TTCN-2 application for a long time
- Dedicated team focusi