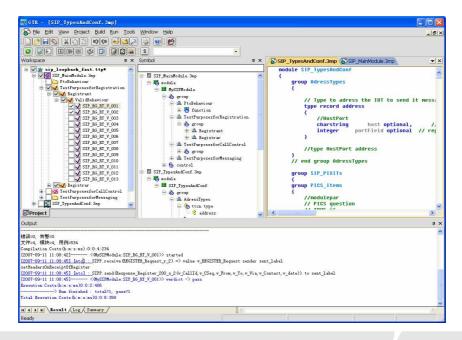

age compiler and executor
- ✓ TTCN-3 Integrated Editor Environment
- ✓ TTCN-3 Codes Debugger
- ✓ TTCN-3 Message tracking, Log recording and analysis
- √ Supports ASN.1
- ✓ Supports WSDL, IDL data type mapping to TTCN-3
- ✓ Supports BER,PER,XER, Huawei self-customized TLV and text Codec
- ✓ Supports around 27 SUT adaptors like TCP、UDP、E1 and so on
- ✓ Data Template definition supported through Message Editor

HUAWEI TECHNOLOGIES CO., LTD.

Page 9



## **Extensions to TTCN-3@Huawei**

- ◆ Embedded TCL Script in TTCN-3 test suite
- Global variables supported in TTCN-3
- "map" command extended to support more parameters
- ◆ Supported C++ like Exception Handling mechanism
- Extended encoding and decoding interface in TTCN-3
- ......



HUAWEI TECHNOLOGIES CO., LTD.



#### **GTR TTCN-3 IDE**



HUAWEI TECHNOLOGIES CO., LTD.

Page 11



## **GTR TTCN-3 Log Analysis**



HUAWEI TECHNOLOGIES CO., LTD.

**W** HUAWEI

# **GTR TTCN-3 Test Report generation**



HUAWEI TECHNOLOGIES CO., LTD.

Page 13



## **GTR-TTCN-3 Application**

#### Application Area

- Protocol Conformance testing
- Functional testing
- Web service testing
- API testing
- Simulation of communication system



#### Application Products

- Software and Service
- Wireless
- Access network
- Core network

**W** HUAWEI

HUAWEI TECHNOLOGIES CO., LTD.

#### **GTR Achievements**

- Over 200,000 test cases running based on GTR
- Over 100 product testing teams using GTR as basic testing platform
- Over 1500 GTR licenses issued till now



HUAWEI TECHNOLOGIES CO., LTD.

Page 15



# **Huawei's success using TTCN-3**



- G